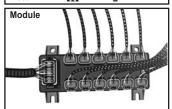

Real-time flow rate data is shown on your screen. The large 7" touchscreen displays each row's performance in an easy-to-read bar graph with target rates and section performance data.

Flow meter data is processed by the OnSite FMS+ Module. OnSite FMS+ Module takes in flow rate data from each row, processes it and sends an aggregated signed to the OnSite FMS+ meditor. signal to the OnSite FMS+ monitor