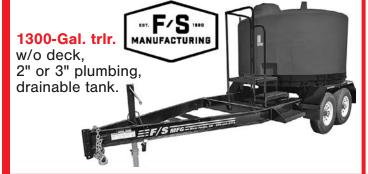

# rertilizer dealer supply

10762 Bennett Drive • Morrice, MI 48857

www.fertilizerdealer.com

AgDirect.

1010-, 1315-, 1610-Gallon

- **Drainable Tank**
- Standard or Extended Frame
- 2" Or 3" Plumbing