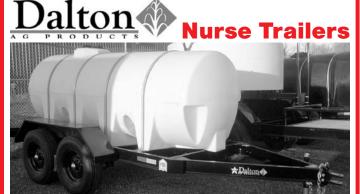

ncrete, the popular Plia-Dike is constructed with tough, preform panels. The preformed steel walls are not affeced by freezing and thawing temperatures. Plia-Dike's polyethylene and synthetic rubber construction is unaffeced by freeze and thaw cycles and provides resistance to many chemicals.



If you have or are planning to build an earthen or concrete dike, Hunter can custom-fit your system with an XR-5 or Polypropylene liner. Since Hunter liners have up to a 20-year plus weather warranty, this makes your dike virtually maintenance free. They are resistant to tearing and geological instabilities.

### Norwesco Tanks All Sizes



## **M NORWESCO**



(800) 565-4716 (517) 625-4716

# rertilizer dealer supply

10762 Bennett Drive • Morrice, MI 48857

www.fertilizerdealer.com



AgDirect.



1010-, 1315-, 1610-Gallon

- **Drainable Tank**
- Standard or Extended Frame
- 2" Or 3" Plumbing





## SIMPLE FLOW MONITORING

manifolds, flow meters, mounting brackets & modules for the entire system.

FlowBoards divide pressurized liquid out for each row. FlowBoards are the backbone of OnSite FMS+. They hold the manifold to get extremely accurate flow rates on each row of your planter.







Real-time flow rate data is shown on your screen. The large 7" touchscreen displays each row's performance in an easy-to-read bar graph with target rates and section performance data.

Flow meter data is processed by the OnSite FMS+ Module. OnSite FMS+ Module takes in flow rate data from each row, processes it and sends an aggregated signed to the OnSite FMS+ meditor. signal to the OnSite FMS+ m