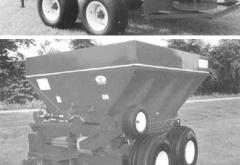

### **Fertilizer and Lime Spreaders**

Chandler PTO drive fertilizer spreader. 6-ton & 8-ton. 8" chain.

Chandler 8-ton fertilizer/ lime spreader.