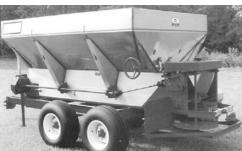

### **Fertilizer and Lime Spreaders**

Chandler PTO drive fertilizer spreader. 6-ton & 8-ton. 8" chain.

Chandler 8-ton fertilizer/ lime spreader.