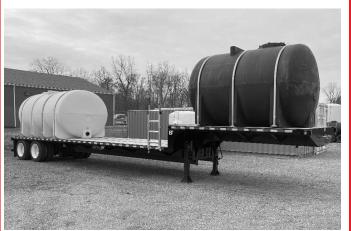

not affected by freezing and thawing temperatures. Plia-Dike's polyethylene and synthetic rubber construction is unaffected by freeze and thaw cycles and provides resistance to many chemicals.



If you have or are planning to build an earthen or concrete dike, Hunter can custom-fit your system with an XR-5 or Polypropylene liner. Since Hunter liners have up to a 20-year plus weather warranty, this makes your dike virtually maintenance free. They are resistant to tearing and geological instabilities.

#### Norwesco Tanks All Sizes



## **M NORWESCO**



(800) 565-4716 (517) 625-4716

fertilizer dealer supply

10762 Bennett Drive • Morrice, MI 48857

www.fertilizerdealer.com



AqDirect.



1010-, 1315-, 1610-Gallon

- Drainable Tank
- · Standard or Extended Frame
- 2" Or 3" Plumbing







New 42' Behnke step deck trlr., choice of tanks, pumps, plumbing avail.

### Chandler Equipment Co.

#### **Fertilizer and Lime Spreaders**

Chandler PTO drive fertilizer spreader, 6-ton & 8-ton, 8" chain.



Chandler 8-ton fertilizer/ lime spreader.



#### DURA-ABS™ DI

Automated Direct Injection

The **Dura Auto-Batch System DI** (Automated Direct Injection) works by direct injecting herbicides into the carrier flow while filling the sprayer.

## A Cost Effective Solution to Automation

Increase PROFITABILITY with a Dura-ABS DI Direct Injection



#### **How it Works**

- Select the volume desired
- 2. Press START
- The pump will begin to inject fluid then automatically shut off upon completion
- Lowest cost automated sprayer filling system
- Filling your sprayer has never been easier