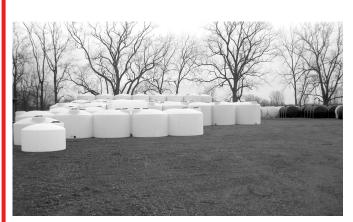

and guaranteed to offer you years of trouble-free protection.

#### **PLIA-SYSTEMS**

PLIA-DIKE

PLIA-LINERS



An attractive and economical alternative to concrete, the popular Plia-Dike is constructed with tough, preform panels. The preformed steel walls are not affected by freezing and thawing temperatures. Plia-Dike's polyethylene and synthetic rubber construction is unaffected by freeze and thaw cycles and provides resistance to many chemicals.



If you have or are planning to build an earthen or concrete dike, Hunter can custom-fit your system with an XR-5 or Polypropylene liner. Since Hunter liners have up to a 20-year plus weather warranty, this makes your dike virtually maintenance free. They are resistant to tearing and geological instabilities.

#### Norwesco Tanks All Sizes



## **M NORWESCO**



(800) 565-4716 (517) 625-4716

fertilizer dealer supply

10762 Bennett Drive • Morrice, MI 48857

www.fertilizerdealer.com



AqDirect.



1010-, 1315-, 1610-Gallon

- Drainable Tank
- · Standard or Extended Frame
- 2" Or 3" Plumbing







New 42' Behnke step deck trlr., choice of tanks, pumps, plumbing avail.

### Chandler Equipment Co.

#### **Fertilizer and Lime Spreaders**

Chandler PTO drive fertilizer spreader, 6-ton & 8-ton, 8" chain.



Chandler 8-ton fertilizer/ lime spreader.



#### DURA-ABS™ DI

Automated Direct Injection

The **Dura Auto-Batch System DI** (Automated Direct Injection) works by direct injecting herbicides into the carrier flow while filling the sprayer.

## A Cost Effective Solution to Automation

Increase PROFITABILITY with a Dura-ABS DI