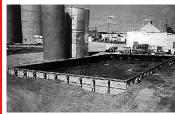

#### **PLIA-SYSTEMS**

PLIA-DIKE

PLIA-LINERS

An attractive and economical alternative to concrete, the popular Plia-Dike is constructed with tough, preform panels. The preformed steel walls are not affected by freezing and thawing temperatures. Plia-Dike's polyethylene and synthetic rubber construction is unaffected by freeze and thaw cycles and provides resistance to many chemicals.