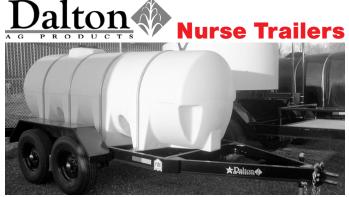

crete, the popular Plia-Dike is constructed with tough, preform panels. The preformed steel walls are not affected by freezing and thawing temperatures. Plia-Dike's polyethylene and synthetic rubber construction is unaffected by freeze and thaw cycles and provides resistance to many chemicals.



If you have or are planning to build an earthen or concrete dike, Hunter can custom-fit your system with an XR-5 or Polypropylene liner. Since Hunter liners have up to a 20-year plus weather warranty, this makes your dike virtually maintenance free. They are resistant to tearing and geological instabilities.

#### Norwesco Tanks All Sizes



## **M NORWESCO**



(800) 565-4716 (517) 625-4716

fertilizer dealer supply

10762 Bennett Drive • Morrice, MI 48857

www.fertilizerdealer.com



AqDirect.



1010-, 1315-, 1610-Gallon

- Drainable Tank
- · Standard or Extended Frame
- 2" Or 3" Plumbing







New 42' Behnke step deck trlr., choice of tanks, pumps, plumbing avail.

### Chandler Equipment Co.

#### **Fertilizer and Lime Spreaders**

Chandler PTO drive fertilizer spreader, 6-ton & 8-ton, 8" chain.



Chandler 8-ton fertilizer/ lime spreader.



#### DURA-ABS™ DI

Automated Direct Injection

The **Dura Auto-Batch System DI** (Automated Direct Injection) works by direct injecting herbicides into the carrier flow while filling the sprayer.

## A Cost Effective Solution to Automation

Increase PROFITABILITY with a Dura-ABS DI Direct Injection



#### **How it Works**

- Select the volume desired
- 2. Press START
- The pump will begin to inject fluid then automatically shut off upon