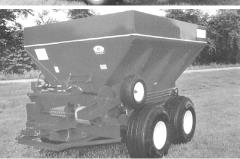

#### **Fertilizer and Lime Spreaders**

Chandler PTO drive fertilizer spreader, 6-ton & 8-ton, 8" chain.

Chandler 8-ton fertilizer/ lime spreader.