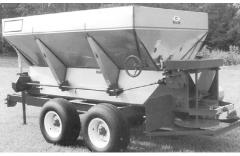

#### **Fertilizer and Lime Spreaders**

Chandler PTO drive fertilizer spreader, 6-ton & 8-ton, 8" chain.

Chandler 8-ton fertilizer/ lime spreader.