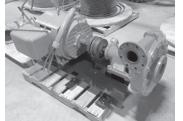

## **BERKELEY B4EYRMBH-CW 100 HP ELECTRIC MOTOR PUMP (USED)**

- Frame mounted w/coupling
- 5" SAE flange suction/4"
- SAE flange discharg Includes 6" check valve, 8"
- suction fitting w/8" suction elbow, 9# primer • 900 GPM @ 125 PSI